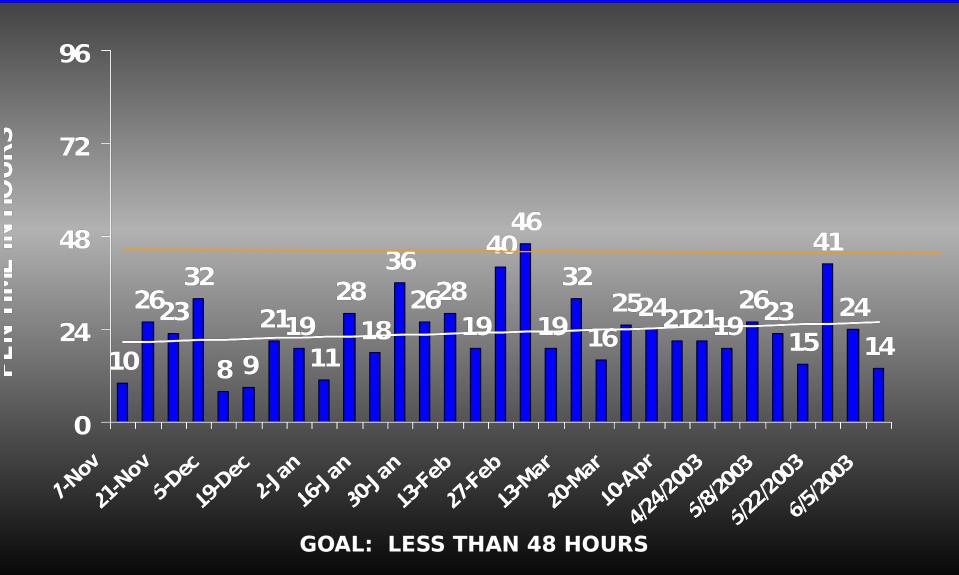

### SRweb RELATED CONTACTS As of 5 Jun 03



\_ \_ \_ \_



### SRweb RELATED CONTACTS WEEK OF 30 May - 5 Jun 03

#### 200 175 **Total** 150 125 100 General Info 75 **BSM** supplier questions of a 50 general nature which do not 50 30 identify a specific problem. 17 25 3 Technical 0 5ystem Enhancements General Info rechnical (diè System Enhancements Recommendations for system improvements



## **SRweb ISSUES**

Average Resolution Time 30 May - 5 Jun 03





## **SRweb ISSUES**

#### Average Resolution Time (Trend)





# AGED SRweb REMEDY ISSUES

#### TECHNICAL ISSUES NOT RESOLVED WITHIN 48 HOUR SUSPENSE \_\_\_\_\_\_ AS OF 5 Jun 03